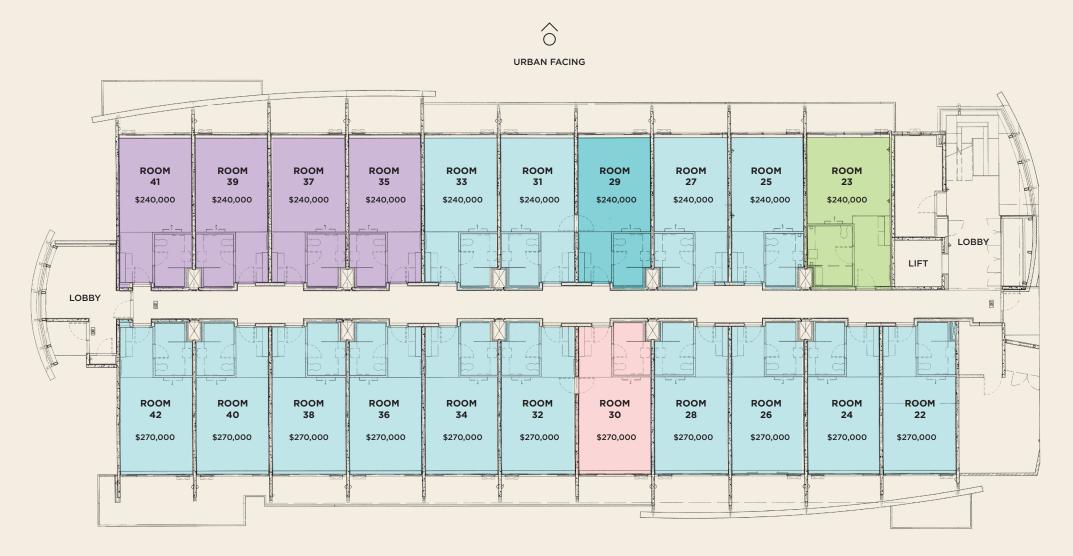

### THE SANDS SOUTH WING

FIRST FLOOR (LEVEL 1)

**GOLF COURSE FACING** 

# THE SANDS PRICE LIST

| Available Room Configuration            | Price     |
|-----------------------------------------|-----------|
| Urban - King                            | \$240,000 |
| Urban - Twin                            | \$240,000 |
| Urban - Accessible                      | \$240,000 |
| Golf Course - King                      | \$270,000 |
| Golf Course - Twin                      | \$270,000 |
| Urban - Deluxe 1 Bed Suite              | \$340,000 |
| Golf Course - Deluxe 1 Bed Suite        | \$480,000 |
| Urban - Junior 2 Bed Family Suite       | \$600,000 |
| Urban - Deluxe 2 Bed Family Suite       | \$650,000 |
| Golf Course - Junior 2 Bed Family Suite | \$700,000 |
| Golf Course - Deluxe 2 Bed Suite        | \$750,000 |